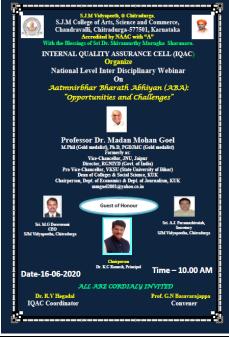

## INTERNAL QUALITY ASSURANCE CELL (IQAC)

National Level interdisciplinary Webinar On "Aatmanirbhar Bharath

Abhiyan(ABA)": Opportunities and Challenges.16-06-2020.

PRINCIPA

Sri Jagadguru Murugharajendra College of Arts, Science & Commerce

Dr. R.V Hegadal

Coordinator

National Level interdisciplinary Webinar On "Aatmanirbhar Bharath Abhiyan(ABA)": Opportunities and Challenges.16-06-2020.

| Sl. No. | Date       | Topic                                                            | <b>Resource Person</b>                                                                       |  |  |
|---------|------------|------------------------------------------------------------------|----------------------------------------------------------------------------------------------|--|--|
| 1       | 16-06-2020 | Aatmanirbhar Bharath Abhiyan(ABA)": Opportunities and Challenges | Professor, Dr. Madan Mohan Goel, Former Vice Chanceller, Jaipur National university, Jaipur. |  |  |

#### Professor Dr. Madan Mohan Goel MPhil (Gold medalist), Ph.D. PGDJMC (Gold medalist)

Formerly as: Vice-Chancellor, JNU, Jaipur Director, RGNIYD ( Govt. of India)

Pro Vice- Chancellor, VKSU (State University of Bihar)
Dean of Colleges & Social Sciences , KUK
Chairperson, Dept. of Economics & Dept. of Journalism, KUK
mmgoel2001@yahoo.co.in