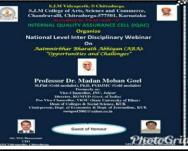

## INTERNAL QUALITY ASSURANCE CELL (IQAC)

National Level interdisciplinary Webinar On "Aatmanirbhar Bharath

Abhiyan(ABA)": Opportunities and Challenges.16-06-2020.

PRINCIPA

Sri Jagadguru Murugharajendra College of Arts, Science & Commerce

Dr. R.V Hegadal

Coordinator

National Level interdisciplinary Webinar On "Aatmanirbhar Bharath Abhiyan(ABA)": Opportunities and Challenges.16-06-2020.

| Sl. No. | Date       | Topic                                                            | <b>Resource Person</b>                                                                       |  |  |
|---------|------------|------------------------------------------------------------------|----------------------------------------------------------------------------------------------|--|--|
| 1       | 16-06-2020 | Aatmanirbhar Bharath Abhiyan(ABA)": Opportunities and Challenges | Professor, Dr. Madan Mohan Goel, Former Vice Chanceller, Jaipur National university, Jaipur. |  |  |

#### Professor Dr. Madan Mohan Goel MPhil (Gold medalist), Ph.D. PGDJMC (Gold medalist)

Formerly as: Vice-Chancellor, JNU, Jaipur Director, RGNIYD ( Govt. of India)

Pro Vice- Chancellor, VKSU (State University of Bihar)
Dean of Colleges & Social Sciences , KUK
Chairperson, Dept. of Economics & Dept. of Journalism, KUK
mmgoel2001@yahoo.co.in